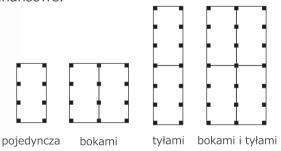

#### NOWOCZESNA | PROSTA | NIEZAWODNA

Nowy dach na klasycznej ramie. Elegancka stalowa konstrukcja (pełna paleta RAL) z płaskim dachem i szklanymi ścianami.

Podwójne zabezpieczenie antykorozyjne gwarantuje wieloletnią bezusterkową eksploatację.

# Specyfikacja (H3 LONG):

- stal w 100% cynkowana i lakierowana proszkowo
- szyby hartowane 6 mm
- dach: plexi/poliwęglan komorowy 8 mm z osłoną UV
- 8 punktów fundamentowych lub wzmocniona wersja do wklejania w asfalt
- możliwość multiplikacji
- pełna statyka na wszystkie lokalizacje