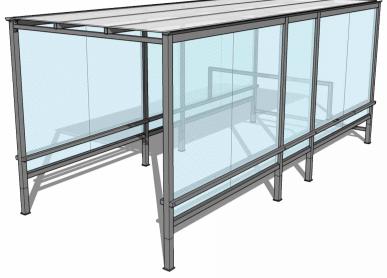

#### NOWOCZESNA | PROSTA | NIEZAWODNA

Nowy dach na klasycznej ramie. Elegancka stalowa konstrukcja (pełna paleta RAL) z płaskim dachem i szklanymi ścianami.

Podwójne zabezpieczenie antykorozyjne gwarantuje wieloletnią bezusterkową eksploatację.

# Specyfikacja (H3 LONG):

- stal w 100% cynkowana i lakierowana proszkowo
- szyby hartowane 6 mm
- dach: plexi/poliwęglan komorowy 8 mm z osłoną UV
- 8 punktów fundamentowych lub wzmocniona wersja do wklejania w asfalt
- możliwość multiplikacji
- pełna statyka na wszystkie lokalizacje