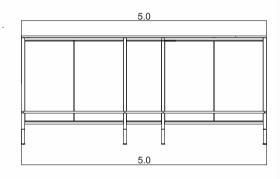

### Dostępne długości i szerokości:

Wiaty H LONG

| szerokość wew. [m]             | 1.0 | 1.5 | 2.0 | 2.3 | 2.7 |
|--------------------------------|-----|-----|-----|-----|-----|
| ilość rzędów wózków 📜          | 1   | 2   | 3   | 3   | 4   |
| indeks wiaty długość dachu [m] | H1  | H2  | НЗ  | H3+ | H4  |
| 5.0                            | •   | •   | •   | •   | •   |