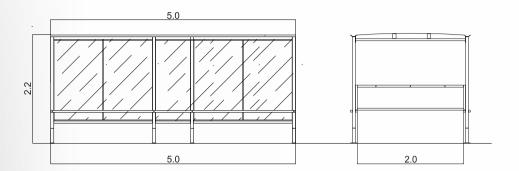

### Dostępne długości i szerokości:

Wiaty H LONG

| szerokość wew. [m]             | 1.0 | 1.5 | 2.0 | 2.3 | 2.7 |
|--------------------------------|-----|-----|-----|-----|-----|
| ilość rzędów wózków 📜          | 1   | 2   | 3   | 3   | 4   |
| indeks wiaty długość dachu [m] | H1  | H2  | НЗ  | H3+ | H4  |
| 5.0                            | •   | •   | •   | •   | •   |

# Specyfikacja (H3 LONG):

- stal w 100% cynkowana i lakierowana proszkowo
- szyby hartowane 6 mm
- dach: plexi/poliwęglan komorowy 8 mm z osłoną UV
- 8 punktów fundamentowych lub wzmocniona wersja do wklejania w asfalt
- możliwość multiplikacji
- pełna statyka na wszystkie lokalizacje