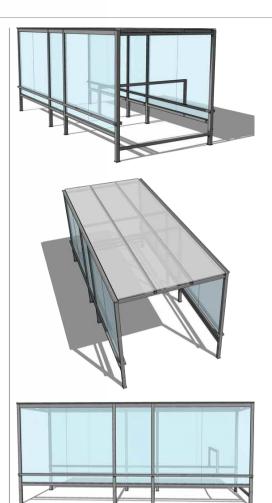

#### NOWOCZESNA | PROSTA | NIEZAWODNA

Nowy dach na klasycznej ramie. Elegancka stalowa konstrukcja (pełna paleta RAL) z płaskim dachem i szklanymi ścianami.

Podwójne zabezpieczenie antykorozyjne gwarantuje wieloletnią bezusterkową eksploatację.

# Specyfikacja (H3 LONG):

- stal w 100% cynkowana i lakierowana proszkowo
- szyby hartowane 6 mm
- dach: plexi/poliwęglan komorowy 8 mm z osłoną UV
- 8 punktów fundamentowych lub wzmocniona wersja do wklejania w asfalt
- możliwość multiplikacji
- pełna statyka na wszystkie lokalizacje