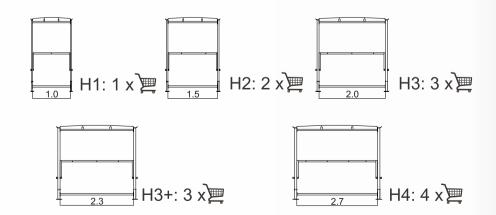

### Dostępne długości i szerokości:

Wiaty H LONG

| szerokość wew. [m]             | 1.0 | 1.5 | 2.0 | 2.3 | 2.7 |
|--------------------------------|-----|-----|-----|-----|-----|
| ilość rzędów wózków 📜          | 1   | 2   | 3   | 3   | 4   |
| indeks wiaty długość dachu [m] | H1  | H2  | НЗ  | H3+ | H4  |
| 5.0                            | •   | •   | •   | •   | •   |